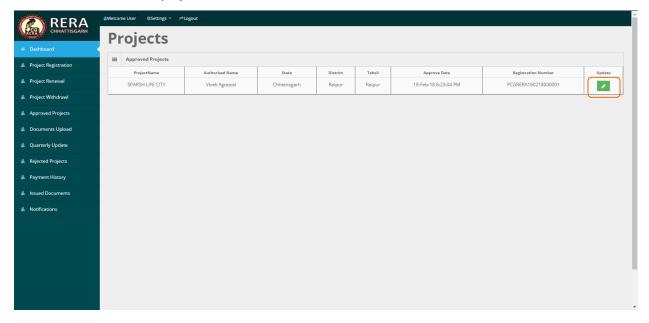

#### Login with your promoter credentials

After the successful login please click on "Document Upload" menu from the menu list appears on the left side of the screen.

Select project name from the list of Approved Project appears in the screen. Click on update button to upload the document for concern project.