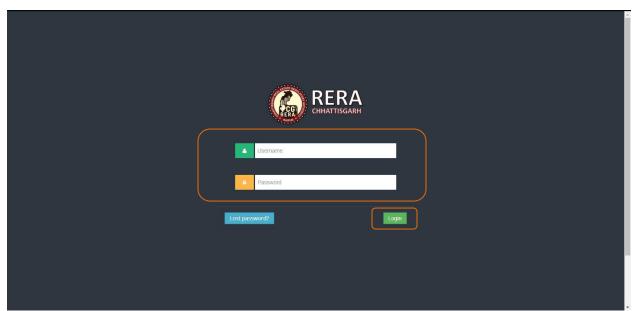

# **Process Flow for Uploading Documents in CG-RERA Portal**

Visit Login Section of the CG-RERA portal i.e https://rera.cgstate.gov.in

#### Login with your promoter credentials

After the successful login please click on "Document Upload" menu from the menu list appears on the left side of the screen.

Select project name from the list of Approved Project appears in the screen. Click on update button to upload the document for concern project.