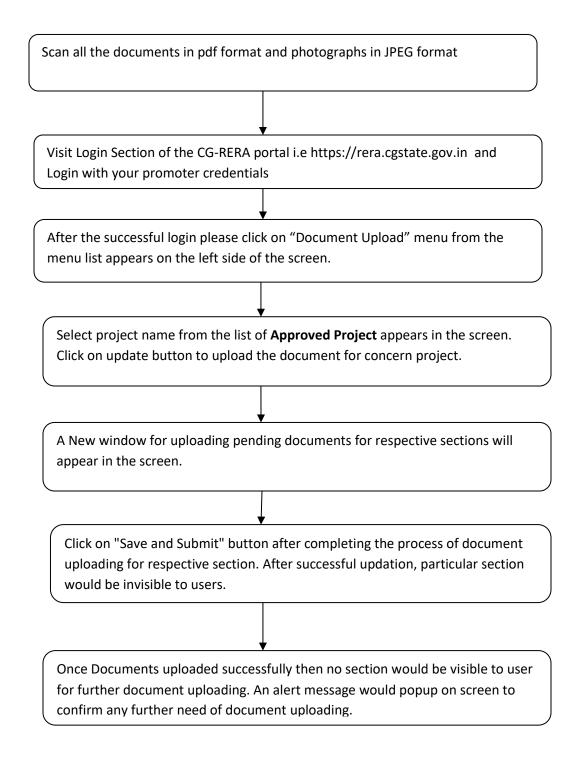

### **Process Flow for Uploading Documents in CG-RERA Portal**

# **Process Flow for Uploading Documents in CG-RERA Portal**

Visit Login Section of the CG-RERA portal i.e https://rera.cgstate.gov.in

#### Login with your promoter credentials

After the successful login please click on "Document Upload" menu from the menu list appears on the left side of the screen.

Select project name from the list of Approved Project appears in the screen. Click on update button to upload the document for concern project.

#### Mandatory Documents for upload marking with \*

Click on "Save and Submit" button after completing the process of document uploading for respective section. After successful updation, particular section would be invisible to users. on every successful upload a confirmation message appear.

Once Documents uploaded successfully then no section would be visible to user for further document uploading. An alert message would popup on screen to confirm any further need of document uploading