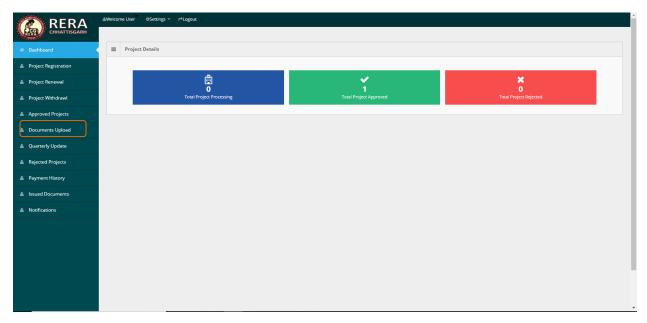

#### Login with your promoter credentials

After the successful login please click on "Document Upload" menu from the menu list appears on the left side of the screen.

Select project name from the list of Approved Project appears in the screen. Click on update button to upload the document for concern project.