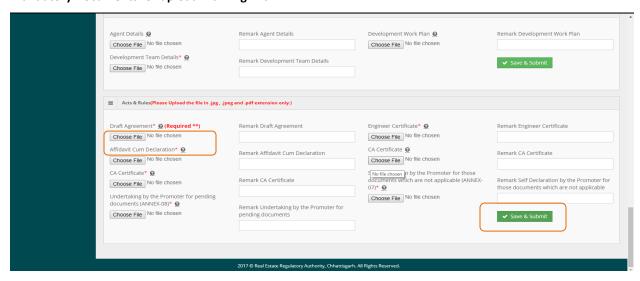

## A New window for uploading pending documents for respective sections will appear in the screen.

| Promoter Documents(Please Upload the file in .jpg , .jpeg and .pdf extension only.)                                                                                                                                                                                                                                                           |                                                                                                                                                                         |                                                                                                                                                                                                                                                    |                                                                                                                                                              |
|-----------------------------------------------------------------------------------------------------------------------------------------------------------------------------------------------------------------------------------------------------------------------------------------------------------------------------------------------|-------------------------------------------------------------------------------------------------------------------------------------------------------------------------|----------------------------------------------------------------------------------------------------------------------------------------------------------------------------------------------------------------------------------------------------|--------------------------------------------------------------------------------------------------------------------------------------------------------------|
| Promoter Documents(Please Upload the file in                                                                                                                                                                                                                                                                                                  | File PAN (Firm or Individual)  Choose File No file chosen  File Aadhar (Director or Proprietor)  Choose File No file chosen  File Photograph (Proprietor or Individual) | Remark PAN REMARK PAN Remark AAdhar REMARK AADHAR Remark Photograph REMARK PHOTOGRAPH                                                                                                                                                              | ubmit                                                                                                                                                        |
| Authorised Person Details(Please Upload the file in jpg , jpeg and ,pdf extension only.)                                                                                                                                                                                                                                                      |                                                                                                                                                                         |                                                                                                                                                                                                                                                    |                                                                                                                                                              |
| Photograph  Choose File No file chosen                                                                                                                                                                                                                                                                                                        | Aadhar Copy  Choose File No file chosen                                                                                                                                 | Consent Letter  Choose File No file chosen  ✓ Save & Submit                                                                                                                                                                                        |                                                                                                                                                              |
| Segment Specific(Please Upload the file in .jpgjpeg and .pdf extension only.)                                                                                                                                                                                                                                                                 |                                                                                                                                                                         |                                                                                                                                                                                                                                                    |                                                                                                                                                              |
| File PAN Q* Choose File No file chosen Income Tax Return Q Choose File No file chosen Audited Balance Sheet Q Choose File No file chosen                                                                                                                                                                                                      | Remark PAN  Remark Income Tax Return  Remark Audited Balance Sheet                                                                                                      | Registration Certificate Q* Choose File No file chosen Fee Calculation Sheet Q* Choose File No file chosen Bank Account PassBook Front Page Q* Choose File No file chosen                                                                          | Remark Registration Certificate  Remark Fee Calculation Sheet  Remark Bank Account PassBook Front Page                                                       |
|                                                                                                                                                                                                                                                                                                                                               |                                                                                                                                                                         |                                                                                                                                                                                                                                                    | Save & Submit                                                                                                                                                |
| Land Documents(Please Uplead the file in .jpg.) Land Ownership Documents*  Choose File No file chosen Consent Of Land Owner*  Choose File No file chosen                                                                                                                                                                                      | .jpeg and .pdf extension only.)  Remark Land Ownership Documents  Remark Consent Of Land Owner                                                                          | Encumbrances on Land/Non-Encumbrances Certificate*                                                                                                                                                                                                 | Remark Encumbrances on Land/Non-<br>Encumbrances Certificate  Remark Search Report  Save & Submit                                                            |
| Approval From Competent Authoroties(Please Upload the file in .jpg , .jpeg and .pdf extension only.)                                                                                                                                                                                                                                          |                                                                                                                                                                         |                                                                                                                                                                                                                                                    |                                                                                                                                                              |
| Application of Town And Country Planning*  Choose File No file chosen  Sanction Layout Plan * Q  Choose File No file chosen  Sanction Building Plan Q  Choose File No file chosen  Building Permission from local Authority Q  Choose File No file chosen                                                                                     | Remark App Of Town & Country Planning  Remark Sanction Layout Plan  Remark Sanction Building Plan  Remark Building Permission                                           | Nazul clearance in case of Nazul Area  Choose File No file chosen Enviornment Clearance  Choose File No file chosen Modified Layout Plan  Choose File No file chosen Development Permission from competent authorities  Choose File No file chosen | Remark Nazul clearance in case of Nazul  Remark Enviornment Clearance  Remark Modified Layout Plan  Remark Development Permission from competent authorities |
|                                                                                                                                                                                                                                                                                                                                               |                                                                                                                                                                         |                                                                                                                                                                                                                                                    |                                                                                                                                                              |
| Project Specific(Please Upload the file in .jpg , .j  Project Specifications*    Choose File    No file chosen  Apartment Details    Choose File    No file chosen  Garage Details    Choose File    No file chosen  Brief Details of Current Project along with Stilt and Cover Parking Details (ANNEX-11)*    Choose File    No file chosen | Remark Project Specifications  Remark Apartment Details  Remark Garage Details  Remark Brief Details of Current Project along with Stilt and Cover Parking Details      | Still/Basement Parking  Choose File No file chosen Open Parking  Choose File No file chosen Common Area & Facilities  Choose File No file chosen                                                                                                   | Remark Stilt/Basement Parking  Remark Open Parking  Remark Common Area & Facilities  Save & Submit                                                           |
|                                                                                                                                                                                                                                                                                                                                               |                                                                                                                                                                         |                                                                                                                                                                                                                                                    |                                                                                                                                                              |
| Agent Details   One of the Choose File No file chosen  Development Team Details*  Choose File No file chosen                                                                                                                                                                                                                                  | eg and .pdf extension only.)  Remark Agent Details  Remark Development Team Details                                                                                     | Development Work Plan <b>©</b><br>Choose File No file chosen                                                                                                                                                                                       | Remark Development Work Plan  ✓ Save & Submit                                                                                                                |
| Acts & Rules(Please Upload the file in .jpg , .jpeg and .pdf extension only.)                                                                                                                                                                                                                                                                 |                                                                                                                                                                         |                                                                                                                                                                                                                                                    |                                                                                                                                                              |
| Draft Agreement*   Choose File No file chosen  Affidavit Curn Declaration*   Choose File No file chosen  CA Certificate*   Choose File No file chosen  Undertaking by the Promoter for pending documents (ANNEX-08)*   Choose File No file chosen                                                                                             | Remark Draft Agreement  Remark Affidavit Cum Declaration  Remark CA Certificate  Remark Undertaking by the Promoter for pending documents                               | Engineer Certificate*  Choose File No file chosen  CA Certificate  Choose File No file chosen  Self Declaration by the Promoter for those documents which are not applicable (ANNEX-07)*  Choose File No file chosen                               | Remark Engineer Certificate  Remark CA Certificate  Remark Self Declaration by the Promoter for those documents which are not applicable  Save & Submit      |
|                                                                                                                                                                                                                                                                                                                                               |                                                                                                                                                                         |                                                                                                                                                                                                                                                    |                                                                                                                                                              |

#### Mandatory Documents for upload marking with \*

Click on "Save and Submit" button after completing the process of document uploading for respective section. After successful updation, particular section would be invisible to users. on every successful upload a confirmation message appear.