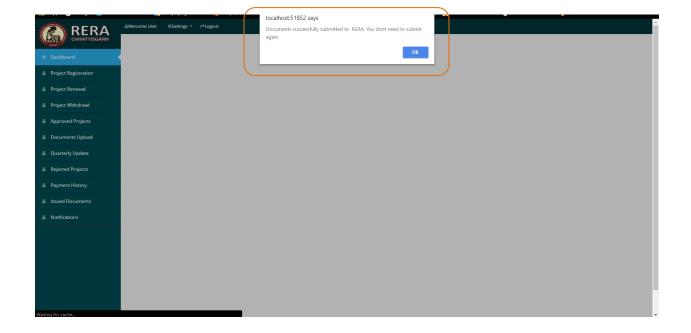

#### Mandatory Documents for upload marking with \*

Click on "Save and Submit" button after completing the process of document uploading for respective section. After successful updation, particular section would be invisible to users. on every successful upload a confirmation message appear.

Once Documents uploaded successfully then no section would be visible to user for further document uploading. An alert message would popup on screen to confirm any further need of document uploading