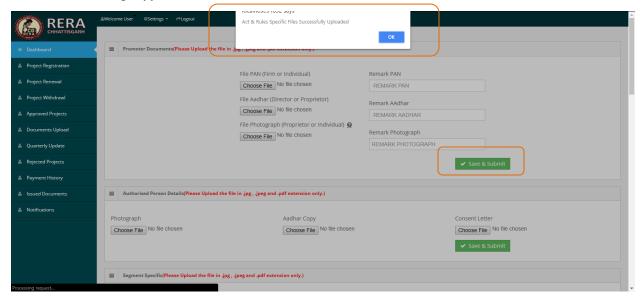

## A New window for uploading pending documents for respective sections will appear in the screen.

| Promoter Documents(Please Upload the file in .jpg , .jpeg and .pdf extension only.)                                                                                                                                                                                                                                                           |                                                                                                                                                                         |                                                                                                                                                                                                                                                    |                                                                                                                                                              |
|-----------------------------------------------------------------------------------------------------------------------------------------------------------------------------------------------------------------------------------------------------------------------------------------------------------------------------------------------|-------------------------------------------------------------------------------------------------------------------------------------------------------------------------|----------------------------------------------------------------------------------------------------------------------------------------------------------------------------------------------------------------------------------------------------|--------------------------------------------------------------------------------------------------------------------------------------------------------------|
| Promoter Documents(Please Upload the file in                                                                                                                                                                                                                                                                                                  | File PAN (Firm or Individual)  Choose File No file chosen  File Aadhar (Director or Proprietor)  Choose File No file chosen  File Photograph (Proprietor or Individual) | Remark PAN REMARK PAN Remark AAdhar REMARK AADHAR Remark Photograph REMARK PHOTOGRAPH                                                                                                                                                              | ubmit                                                                                                                                                        |
| Authorised Person Details(Please Upload the file in jpg , jpeg and ,pdf extension only.)                                                                                                                                                                                                                                                      |                                                                                                                                                                         |                                                                                                                                                                                                                                                    |                                                                                                                                                              |
| Photograph  Choose File No file chosen                                                                                                                                                                                                                                                                                                        | Aadhar Copy  Choose File No file chosen                                                                                                                                 | Consent Letter  Choose File No file chosen  ✓ Save & Submit                                                                                                                                                                                        |                                                                                                                                                              |
| Segment Specific(Please Upload the file in .jpgjpeg and .pdf extension only.)                                                                                                                                                                                                                                                                 |                                                                                                                                                                         |                                                                                                                                                                                                                                                    |                                                                                                                                                              |
| File PAN Q* Choose File No file chosen Income Tax Return Q Choose File No file chosen Audited Balance Sheet Q Choose File No file chosen                                                                                                                                                                                                      | Remark PAN  Remark Income Tax Return  Remark Audited Balance Sheet                                                                                                      | Registration Certificate Q* Choose File No file chosen Fee Calculation Sheet Q* Choose File No file chosen Bank Account PassBook Front Page Q* Choose File No file chosen                                                                          | Remark Registration Certificate  Remark Fee Calculation Sheet  Remark Bank Account PassBook Front Page                                                       |
|                                                                                                                                                                                                                                                                                                                                               |                                                                                                                                                                         |                                                                                                                                                                                                                                                    | Save & Submit                                                                                                                                                |
| Land Documents(Please Uplead the file in .jpg.) Land Ownership Documents*  Choose File No file chosen Consent Of Land Owner*  Choose File No file chosen                                                                                                                                                                                      | .jpeg and .pdf extension only.)  Remark Land Ownership Documents  Remark Consent Of Land Owner                                                                          | Encumbrances on Land/Non-Encumbrances Certificate*                                                                                                                                                                                                 | Remark Encumbrances on Land/Non-<br>Encumbrances Certificate  Remark Search Report  Save & Submit                                                            |
| Approval From Competent Authoroties(Please Upload the file in .jpg , .jpeg and .pdf extension only.)                                                                                                                                                                                                                                          |                                                                                                                                                                         |                                                                                                                                                                                                                                                    |                                                                                                                                                              |
| Application of Town And Country Planning*  Choose File No file chosen  Sanction Layout Plan * Q  Choose File No file chosen  Sanction Building Plan Q  Choose File No file chosen  Building Permission from local Authority Q  Choose File No file chosen                                                                                     | Remark App Of Town & Country Planning  Remark Sanction Layout Plan  Remark Sanction Building Plan  Remark Building Permission                                           | Nazul clearance in case of Nazul Area  Choose File No file chosen Enviornment Clearance  Choose File No file chosen Modified Layout Plan  Choose File No file chosen Development Permission from competent authorities  Choose File No file chosen | Remark Nazul clearance in case of Nazul  Remark Enviornment Clearance  Remark Modified Layout Plan  Remark Development Permission from competent authorities |
|                                                                                                                                                                                                                                                                                                                                               |                                                                                                                                                                         |                                                                                                                                                                                                                                                    |                                                                                                                                                              |
| Project Specific(Please Upload the file in .jpg , .j  Project Specifications*    Choose File    No file chosen  Apartment Details    Choose File    No file chosen  Garage Details    Choose File    No file chosen  Brief Details of Current Project along with Stilt and Cover Parking Details (ANNEX-11)*    Choose File    No file chosen | Remark Project Specifications  Remark Apartment Details  Remark Garage Details  Remark Brief Details of Current Project along with Stilt and Cover Parking Details      | Still/Basement Parking  Choose File No file chosen Open Parking  Choose File No file chosen Common Area & Facilities  Choose File No file chosen                                                                                                   | Remark Stilt/Basement Parking  Remark Open Parking  Remark Common Area & Facilities  Save & Submit                                                           |
|                                                                                                                                                                                                                                                                                                                                               |                                                                                                                                                                         |                                                                                                                                                                                                                                                    |                                                                                                                                                              |
| Agent Details   One of the Choose File No file chosen  Development Team Details*  Choose File No file chosen                                                                                                                                                                                                                                  | eg and .pdf extension only.)  Remark Agent Details  Remark Development Team Details                                                                                     | Development Work Plan <b>©</b><br>Choose File No file chosen                                                                                                                                                                                       | Remark Development Work Plan  ✓ Save & Submit                                                                                                                |
| Acts & Rules(Please Upload the file in .jpg , .jpeg and .pdf extension only.)                                                                                                                                                                                                                                                                 |                                                                                                                                                                         |                                                                                                                                                                                                                                                    |                                                                                                                                                              |
| Draft Agreement*   Choose File No file chosen  Affidavit Curn Declaration*   Choose File No file chosen  CA Certificate*   Choose File No file chosen  Undertaking by the Promoter for pending documents (ANNEX-08)*   Choose File No file chosen                                                                                             | Remark Draft Agreement  Remark Affidavit Cum Declaration  Remark CA Certificate  Remark Undertaking by the Promoter for pending documents                               | Engineer Certificate*  Choose File No file chosen  CA Certificate  Choose File No file chosen  Self Declaration by the Promoter for those documents which are not applicable (ANNEX-07)*  Choose File No file chosen                               | Remark Engineer Certificate  Remark CA Certificate  Remark Self Declaration by the Promoter for those documents which are not applicable  Save & Submit      |
|                                                                                                                                                                                                                                                                                                                                               |                                                                                                                                                                         |                                                                                                                                                                                                                                                    |                                                                                                                                                              |

#### Mandatory Documents for upload marking with \*

Click on "Save and Submit" button after completing the process of document uploading for respective section. After successful updation, particular section would be invisible to users. on every successful upload a confirmation message appear.