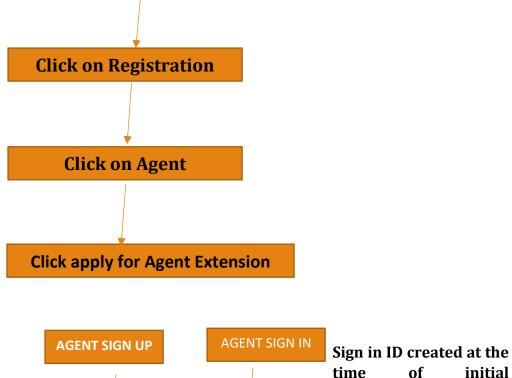

#### 3. PROPOSED PROCEDURE AND CHECKLIST FOR RENEWAL OF AGENT

- **Step 1:** Login to Authority's web portal www.hareraggm.gov.in
- Step 2: Click on registration box of the two options select "Agent"
- **Step 3:** Click on Apply for Agent extension.

Click on Agent sign in in case of agents registered online registration became operational)

- **Step 4:** Dialogue box will appear, fill the application for renewal
- **Step 5:** Fill **FORM REA -1V** and attach all relevant documents
- **Step 7:** Deposit 2 sets of **FORM REA-1V** with all the relevant documents in a cobra file on the reception desk of HARERA, Gurugram
- **Step 8:** Upon scrutiny of documents by the officers/officials of the Authority, if found complete and in order by the Authority, real estate registration certificate shall be issued by the authority within a period of 30 days in **FORM REA-V.**

### LOGIN TO WESITE [Hareragurugram.gov.in]

time of initial registration as agent with the Authority

(Sign up required only for the agents who applied for

initial registration in physical mode and not online mode)