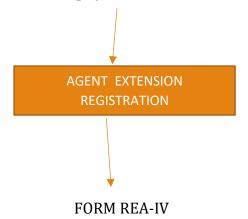

#### 3. PROPOSED PROCEDURE AND CHECKLIST FOR RENEWAL OF AGENT

- **Step 1:** Login to Authority's web portal www.hareraggm.gov.in
- Step 2: Click on registration box of the two options select "Agent"
- **Step 3:** Click on Apply for Agent extension.

Click on Agent sign in in case of agents registered online registration became operational)

- **Step 4:** Dialogue box will appear, fill the application for renewal
- **Step 5:** Fill **FORM REA -1V** and attach all relevant documents
- **Step 7:** Deposit 2 sets of **FORM REA-1V** with all the relevant documents in a cobra file on the reception desk of HARERA, Gurugram
- **Step 8:** Upon scrutiny of documents by the officers/officials of the Authority, if found complete and in order by the Authority, real estate registration certificate shall be issued by the authority within a period of 30 days in **FORM REA-V.**