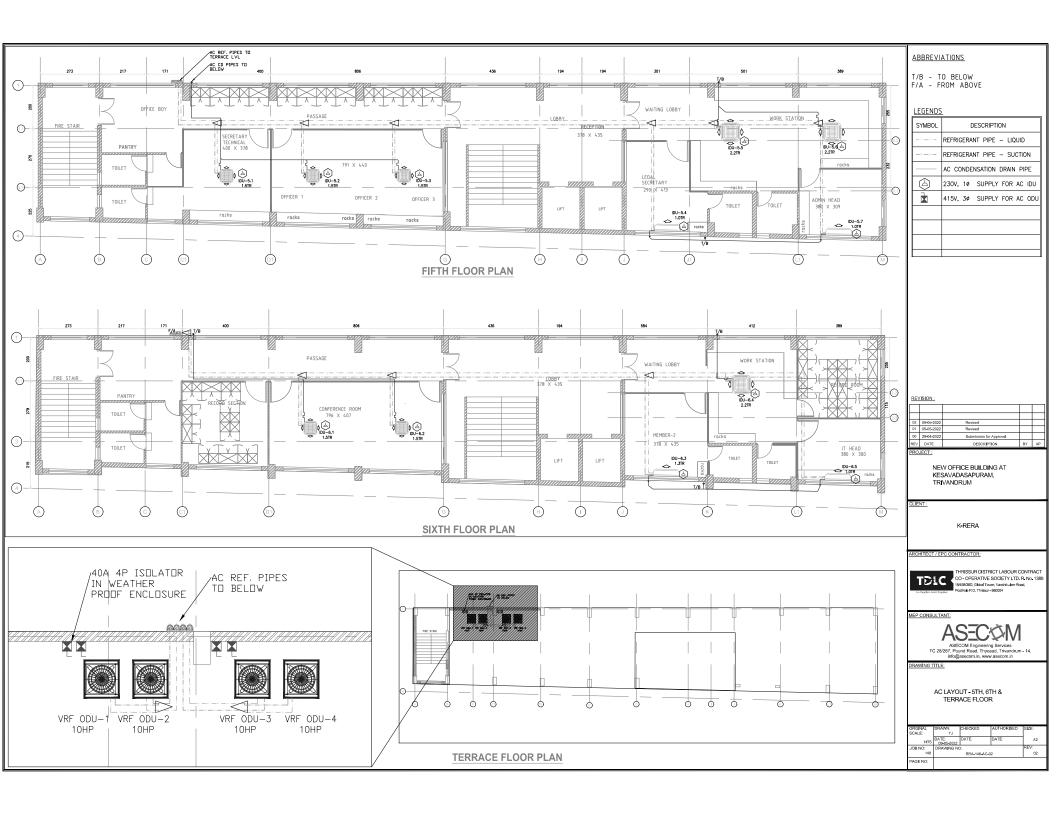

Secretary (Technical & Administration)

Sheeka

| AC Schedule - K-RERA Office |                               |             |          |                                                                                                                                                                                                                                                                                                                                                                                                                                                                                                                                                                                                                                                                                                                                                                                                                                                                                                                                                                                                                                                                                                                                                                                                                                                                                                                                                                                                                                                                                                                                                                                                                                                                                                                                                                                                                                                                                                                                                                                                                                                                                                                                |                |   |
|-----------------------------|-------------------------------|-------------|----------|--------------------------------------------------------------------------------------------------------------------------------------------------------------------------------------------------------------------------------------------------------------------------------------------------------------------------------------------------------------------------------------------------------------------------------------------------------------------------------------------------------------------------------------------------------------------------------------------------------------------------------------------------------------------------------------------------------------------------------------------------------------------------------------------------------------------------------------------------------------------------------------------------------------------------------------------------------------------------------------------------------------------------------------------------------------------------------------------------------------------------------------------------------------------------------------------------------------------------------------------------------------------------------------------------------------------------------------------------------------------------------------------------------------------------------------------------------------------------------------------------------------------------------------------------------------------------------------------------------------------------------------------------------------------------------------------------------------------------------------------------------------------------------------------------------------------------------------------------------------------------------------------------------------------------------------------------------------------------------------------------------------------------------------------------------------------------------------------------------------------------------|----------------|---|
| SI No.                      | Location                      | Area (Sqft) | <b>T</b> | T                                                                                                                                                                                                                                                                                                                                                                                                                                                                                                                                                                                                                                                                                                                                                                                                                                                                                                                                                                                                                                                                                                                                                                                                                                                                                                                                                                                                                                                                                                                                                                                                                                                                                                                                                                                                                                                                                                                                                                                                                                                                                                                              | Outdoor Unit   |   |
|                             | VDE OVOTEN. 4                 |             | Tr       | Туре                                                                                                                                                                                                                                                                                                                                                                                                                                                                                                                                                                                                                                                                                                                                                                                                                                                                                                                                                                                                                                                                                                                                                                                                                                                                                                                                                                                                                                                                                                                                                                                                                                                                                                                                                                                                                                                                                                                                                                                                                                                                                                                           |                |   |
|                             | VRF SYSTEM -1                 |             |          |                                                                                                                                                                                                                                                                                                                                                                                                                                                                                                                                                                                                                                                                                                                                                                                                                                                                                                                                                                                                                                                                                                                                                                                                                                                                                                                                                                                                                                                                                                                                                                                                                                                                                                                                                                                                                                                                                                                                                                                                                                                                                                                                | 1              |   |
| 0.4                         | 3RD FLOOR                     | 0.45        |          | 4 14/41/ 0 4 0 0 5 5 7 5                                                                                                                                                                                                                                                                                                                                                                                                                                                                                                                                                                                                                                                                                                                                                                                                                                                                                                                                                                                                                                                                                                                                                                                                                                                                                                                                                                                                                                                                                                                                                                                                                                                                                                                                                                                                                                                                                                                                                                                                                                                                                                       | 1              |   |
| 3.1                         | ADJUDICATING OFFICER          | 245         | 2        | 4 WAY CASSETTE                                                                                                                                                                                                                                                                                                                                                                                                                                                                                                                                                                                                                                                                                                                                                                                                                                                                                                                                                                                                                                                                                                                                                                                                                                                                                                                                                                                                                                                                                                                                                                                                                                                                                                                                                                                                                                                                                                                                                                                                                                                                                                                 | 1              |   |
| 3.2                         | COURT                         | 303         | 2.6      | 4 WAY CASSETTE                                                                                                                                                                                                                                                                                                                                                                                                                                                                                                                                                                                                                                                                                                                                                                                                                                                                                                                                                                                                                                                                                                                                                                                                                                                                                                                                                                                                                                                                                                                                                                                                                                                                                                                                                                                                                                                                                                                                                                                                                                                                                                                 | _              |   |
| 3.3                         | AO LEGAL STAFF                | 108         | 1        | 2 WAY CASSETTE                                                                                                                                                                                                                                                                                                                                                                                                                                                                                                                                                                                                                                                                                                                                                                                                                                                                                                                                                                                                                                                                                                                                                                                                                                                                                                                                                                                                                                                                                                                                                                                                                                                                                                                                                                                                                                                                                                                                                                                                                                                                                                                 | 1              |   |
|                             | 4TH FLOOR                     | 0           |          |                                                                                                                                                                                                                                                                                                                                                                                                                                                                                                                                                                                                                                                                                                                                                                                                                                                                                                                                                                                                                                                                                                                                                                                                                                                                                                                                                                                                                                                                                                                                                                                                                                                                                                                                                                                                                                                                                                                                                                                                                                                                                                                                | 10HP x 2       |   |
| 4.1                         | COURT ROOM                    | 529         | 2.2      | 4 WAY CASSETTE                                                                                                                                                                                                                                                                                                                                                                                                                                                                                                                                                                                                                                                                                                                                                                                                                                                                                                                                                                                                                                                                                                                                                                                                                                                                                                                                                                                                                                                                                                                                                                                                                                                                                                                                                                                                                                                                                                                                                                                                                                                                                                                 | (110%)         |   |
| 4.2                         | OGGINI NOGWI                  |             | 2.2      | 4 WAY CASSETTE                                                                                                                                                                                                                                                                                                                                                                                                                                                                                                                                                                                                                                                                                                                                                                                                                                                                                                                                                                                                                                                                                                                                                                                                                                                                                                                                                                                                                                                                                                                                                                                                                                                                                                                                                                                                                                                                                                                                                                                                                                                                                                                 | [ (11070)      |   |
| 4.3                         | WORK STATION                  | 192         | 1.5      | 4 WAY CASSETTE                                                                                                                                                                                                                                                                                                                                                                                                                                                                                                                                                                                                                                                                                                                                                                                                                                                                                                                                                                                                                                                                                                                                                                                                                                                                                                                                                                                                                                                                                                                                                                                                                                                                                                                                                                                                                                                                                                                                                                                                                                                                                                                 |                |   |
| 4.4                         | WAITING LOBBY & OFFICE BOY    | 141         | 1        | 2 WAY CASSETTE                                                                                                                                                                                                                                                                                                                                                                                                                                                                                                                                                                                                                                                                                                                                                                                                                                                                                                                                                                                                                                                                                                                                                                                                                                                                                                                                                                                                                                                                                                                                                                                                                                                                                                                                                                                                                                                                                                                                                                                                                                                                                                                 |                |   |
| 4.5                         | MEMBER-1                      | 175         | 1.3      | HIWALL                                                                                                                                                                                                                                                                                                                                                                                                                                                                                                                                                                                                                                                                                                                                                                                                                                                                                                                                                                                                                                                                                                                                                                                                                                                                                                                                                                                                                                                                                                                                                                                                                                                                                                                                                                                                                                                                                                                                                                                                                                                                                                                         |                |   |
| 4.6                         | EXECUTIVE ASST.               | 62          | 0.8      | HIWALL                                                                                                                                                                                                                                                                                                                                                                                                                                                                                                                                                                                                                                                                                                                                                                                                                                                                                                                                                                                                                                                                                                                                                                                                                                                                                                                                                                                                                                                                                                                                                                                                                                                                                                                                                                                                                                                                                                                                                                                                                                                                                                                         |                |   |
| 4.7                         | CHAIRMANS ROOM                | 370         | 3        | DUCTABLE                                                                                                                                                                                                                                                                                                                                                                                                                                                                                                                                                                                                                                                                                                                                                                                                                                                                                                                                                                                                                                                                                                                                                                                                                                                                                                                                                                                                                                                                                                                                                                                                                                                                                                                                                                                                                                                                                                                                                                                                                                                                                                                       | 1              |   |
|                             | VRF ODU-1                     |             | 17.6     | ->Equivalent HP->                                                                                                                                                                                                                                                                                                                                                                                                                                                                                                                                                                                                                                                                                                                                                                                                                                                                                                                                                                                                                                                                                                                                                                                                                                                                                                                                                                                                                                                                                                                                                                                                                                                                                                                                                                                                                                                                                                                                                                                                                                                                                                              | 22.1           |   |
|                             | VRF SYSTEM -2                 |             |          |                                                                                                                                                                                                                                                                                                                                                                                                                                                                                                                                                                                                                                                                                                                                                                                                                                                                                                                                                                                                                                                                                                                                                                                                                                                                                                                                                                                                                                                                                                                                                                                                                                                                                                                                                                                                                                                                                                                                                                                                                                                                                                                                |                |   |
|                             | 5TH FLOOR                     | 0           |          |                                                                                                                                                                                                                                                                                                                                                                                                                                                                                                                                                                                                                                                                                                                                                                                                                                                                                                                                                                                                                                                                                                                                                                                                                                                                                                                                                                                                                                                                                                                                                                                                                                                                                                                                                                                                                                                                                                                                                                                                                                                                                                                                |                |   |
| 5.1                         | SECRETARY TECHNICAL           | 206         | 1.5      | 4 WAY CASSETTE                                                                                                                                                                                                                                                                                                                                                                                                                                                                                                                                                                                                                                                                                                                                                                                                                                                                                                                                                                                                                                                                                                                                                                                                                                                                                                                                                                                                                                                                                                                                                                                                                                                                                                                                                                                                                                                                                                                                                                                                                                                                                                                 | 1              |   |
| 5.2                         | OFFICER 1 2 2                 | 200         | 369      | 1.5                                                                                                                                                                                                                                                                                                                                                                                                                                                                                                                                                                                                                                                                                                                                                                                                                                                                                                                                                                                                                                                                                                                                                                                                                                                                                                                                                                                                                                                                                                                                                                                                                                                                                                                                                                                                                                                                                                                                                                                                                                                                                                                            | 4 WAY CASSETTE | 1 |
| 5.3                         | OFFICER 1 2 3                 | 369         | 1.5      | 4 WAY CASSETTE                                                                                                                                                                                                                                                                                                                                                                                                                                                                                                                                                                                                                                                                                                                                                                                                                                                                                                                                                                                                                                                                                                                                                                                                                                                                                                                                                                                                                                                                                                                                                                                                                                                                                                                                                                                                                                                                                                                                                                                                                                                                                                                 | 1              |   |
|                             |                               |             |          | -                                                                                                                                                                                                                                                                                                                                                                                                                                                                                                                                                                                                                                                                                                                                                                                                                                                                                                                                                                                                                                                                                                                                                                                                                                                                                                                                                                                                                                                                                                                                                                                                                                                                                                                                                                                                                                                                                                                                                                                                                                                                                                                              | 1              |   |
| 5.4                         | LEGAL SECRETARY               | 146         | 1        | HIWALL                                                                                                                                                                                                                                                                                                                                                                                                                                                                                                                                                                                                                                                                                                                                                                                                                                                                                                                                                                                                                                                                                                                                                                                                                                                                                                                                                                                                                                                                                                                                                                                                                                                                                                                                                                                                                                                                                                                                                                                                                                                                                                                         | 1              |   |
| 5.5                         | MAITING LODDY & MODICOTATION  | 405         | 2.2      | 4 WAY CASSETTE                                                                                                                                                                                                                                                                                                                                                                                                                                                                                                                                                                                                                                                                                                                                                                                                                                                                                                                                                                                                                                                                                                                                                                                                                                                                                                                                                                                                                                                                                                                                                                                                                                                                                                                                                                                                                                                                                                                                                                                                                                                                                                                 | 10HP x 2       |   |
| 5.6                         | - WAITING LOBBY & WORKSTATION | 485 —       | 2.2      | 4 WAY CASSETTE                                                                                                                                                                                                                                                                                                                                                                                                                                                                                                                                                                                                                                                                                                                                                                                                                                                                                                                                                                                                                                                                                                                                                                                                                                                                                                                                                                                                                                                                                                                                                                                                                                                                                                                                                                                                                                                                                                                                                                                                                                                                                                                 | (115%)         |   |
| 5.7                         | ADMIN HEAD                    | 124         | 1        | HIWALL                                                                                                                                                                                                                                                                                                                                                                                                                                                                                                                                                                                                                                                                                                                                                                                                                                                                                                                                                                                                                                                                                                                                                                                                                                                                                                                                                                                                                                                                                                                                                                                                                                                                                                                                                                                                                                                                                                                                                                                                                                                                                                                         | 1 ` ′          |   |
| -                           | 6TH FLOOR                     | 0           |          | To the second se | 1              |   |
| 6.1                         |                               |             | 1.5      | 4 WAY CASSETTE                                                                                                                                                                                                                                                                                                                                                                                                                                                                                                                                                                                                                                                                                                                                                                                                                                                                                                                                                                                                                                                                                                                                                                                                                                                                                                                                                                                                                                                                                                                                                                                                                                                                                                                                                                                                                                                                                                                                                                                                                                                                                                                 | 1              |   |
| 6.2                         | CONFERENCE ROOM               | 341         | 1.5      | 4 WAY CASSETTE                                                                                                                                                                                                                                                                                                                                                                                                                                                                                                                                                                                                                                                                                                                                                                                                                                                                                                                                                                                                                                                                                                                                                                                                                                                                                                                                                                                                                                                                                                                                                                                                                                                                                                                                                                                                                                                                                                                                                                                                                                                                                                                 | 1              |   |
| 6.3                         | MEMBER-2                      | 156         | 1.3      | HIWALL                                                                                                                                                                                                                                                                                                                                                                                                                                                                                                                                                                                                                                                                                                                                                                                                                                                                                                                                                                                                                                                                                                                                                                                                                                                                                                                                                                                                                                                                                                                                                                                                                                                                                                                                                                                                                                                                                                                                                                                                                                                                                                                         | 1              |   |
| 6.4                         | WORKSTATION & WAITING LOBBY   | 294         | 2.2      | 4 WAY CASSETTE                                                                                                                                                                                                                                                                                                                                                                                                                                                                                                                                                                                                                                                                                                                                                                                                                                                                                                                                                                                                                                                                                                                                                                                                                                                                                                                                                                                                                                                                                                                                                                                                                                                                                                                                                                                                                                                                                                                                                                                                                                                                                                                 | 1              |   |
| 6.5                         | IT HEAD                       | 116         | 1        | HIWALL                                                                                                                                                                                                                                                                                                                                                                                                                                                                                                                                                                                                                                                                                                                                                                                                                                                                                                                                                                                                                                                                                                                                                                                                                                                                                                                                                                                                                                                                                                                                                                                                                                                                                                                                                                                                                                                                                                                                                                                                                                                                                                                         | 1              |   |
|                             | VRF ODU-2                     |             | 18.4     | ->Equivalent HP->                                                                                                                                                                                                                                                                                                                                                                                                                                                                                                                                                                                                                                                                                                                                                                                                                                                                                                                                                                                                                                                                                                                                                                                                                                                                                                                                                                                                                                                                                                                                                                                                                                                                                                                                                                                                                                                                                                                                                                                                                                                                                                              | 23.1           |   |

| VRF SYSTEM SUMMARY |                        |           |  |  |  |
|--------------------|------------------------|-----------|--|--|--|
| SL NO.             | UNITS                  | QTY (NOS) |  |  |  |
|                    | VRF INDOOR UNITS       |           |  |  |  |
| 1                  | DUCTABLE - 3 TR        | 1         |  |  |  |
| 2                  | 2WAY CASSETTE - 1.0 TR | 2         |  |  |  |
| 3                  | 4WAY CASSETTE - 1.5 TR | 6         |  |  |  |
| 4                  | 4WAY CASSETTE - 2.0 TR | 1         |  |  |  |
| 5                  | 4WAY CASSETTE - 2.2 TR | 5         |  |  |  |
| 6                  | 4WAY CASSETTE - 2.6 TR | 1         |  |  |  |
| 8                  | HIWALL - 0.8 TR        | 1         |  |  |  |
| 9                  | HIWALL - 1.0 TR        | 3         |  |  |  |
| 10                 | HIWALL - 1.3 TR        | 2         |  |  |  |
|                    | VRF OUTDOOR UNITS      |           |  |  |  |
| 11                 | 10 HP ODU              | 4         |  |  |  |