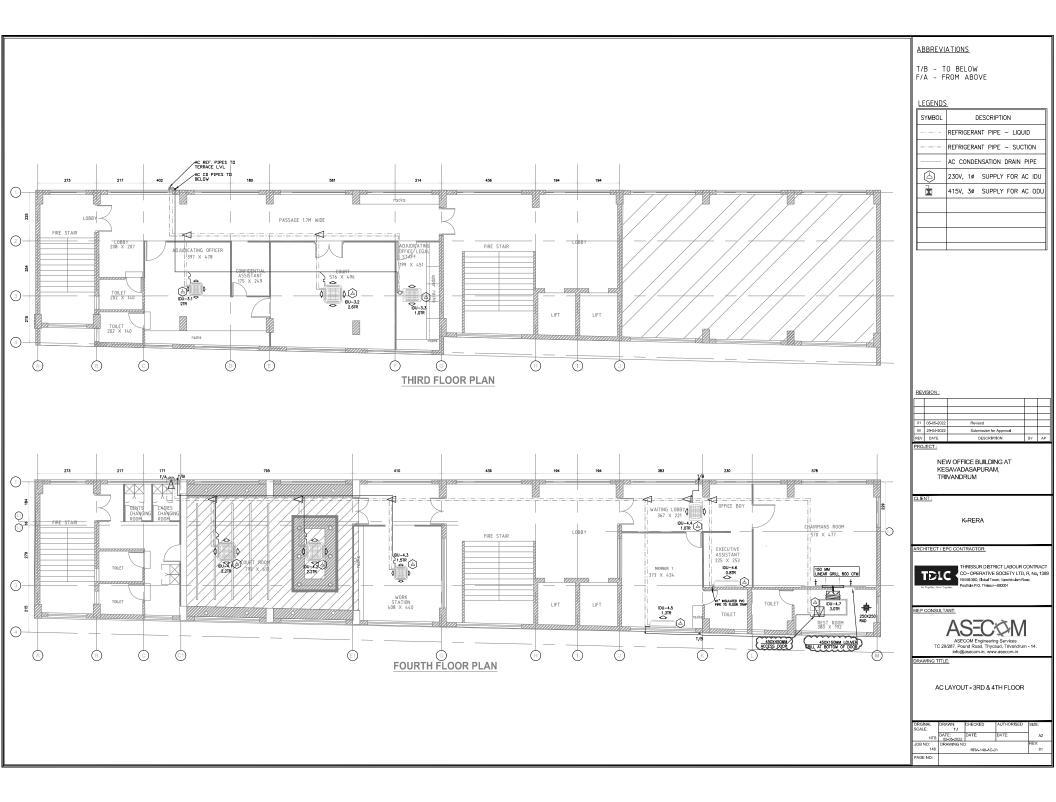

Secretary (Technical & Administration)

Sheeka

| AC Schedule - K-RERA Office |                               |             |          |                                                                                                                                                                                                                                                                                                                                                                                                                                                                                                                                                                                                                                                                                                                                                                                                                                                                                                                                                                                                                                                                                                                                                                                                                                                                                                                                                                                                                                                                                                                                                                                                                                                                                                                                                                                                                                                                                                                                                                                                                                                                                                                                |                |   |
|-----------------------------|-------------------------------|-------------|----------|--------------------------------------------------------------------------------------------------------------------------------------------------------------------------------------------------------------------------------------------------------------------------------------------------------------------------------------------------------------------------------------------------------------------------------------------------------------------------------------------------------------------------------------------------------------------------------------------------------------------------------------------------------------------------------------------------------------------------------------------------------------------------------------------------------------------------------------------------------------------------------------------------------------------------------------------------------------------------------------------------------------------------------------------------------------------------------------------------------------------------------------------------------------------------------------------------------------------------------------------------------------------------------------------------------------------------------------------------------------------------------------------------------------------------------------------------------------------------------------------------------------------------------------------------------------------------------------------------------------------------------------------------------------------------------------------------------------------------------------------------------------------------------------------------------------------------------------------------------------------------------------------------------------------------------------------------------------------------------------------------------------------------------------------------------------------------------------------------------------------------------|----------------|---|
| SI No.                      | Location                      | Area (Sqft) | <b>T</b> | T                                                                                                                                                                                                                                                                                                                                                                                                                                                                                                                                                                                                                                                                                                                                                                                                                                                                                                                                                                                                                                                                                                                                                                                                                                                                                                                                                                                                                                                                                                                                                                                                                                                                                                                                                                                                                                                                                                                                                                                                                                                                                                                              | Outdoor Unit   |   |
|                             | VDE OVOTEN. 4                 |             | Tr       | Туре                                                                                                                                                                                                                                                                                                                                                                                                                                                                                                                                                                                                                                                                                                                                                                                                                                                                                                                                                                                                                                                                                                                                                                                                                                                                                                                                                                                                                                                                                                                                                                                                                                                                                                                                                                                                                                                                                                                                                                                                                                                                                                                           |                |   |
|                             | VRF SYSTEM -1                 |             |          |                                                                                                                                                                                                                                                                                                                                                                                                                                                                                                                                                                                                                                                                                                                                                                                                                                                                                                                                                                                                                                                                                                                                                                                                                                                                                                                                                                                                                                                                                                                                                                                                                                                                                                                                                                                                                                                                                                                                                                                                                                                                                                                                | 1              |   |
| 0.4                         | 3RD FLOOR                     | 0.45        |          | 4 14/41/ 0 4 0 0 5 5 7 5                                                                                                                                                                                                                                                                                                                                                                                                                                                                                                                                                                                                                                                                                                                                                                                                                                                                                                                                                                                                                                                                                                                                                                                                                                                                                                                                                                                                                                                                                                                                                                                                                                                                                                                                                                                                                                                                                                                                                                                                                                                                                                       | 1              |   |
| 3.1                         | ADJUDICATING OFFICER          | 245         | 2        | 4 WAY CASSETTE                                                                                                                                                                                                                                                                                                                                                                                                                                                                                                                                                                                                                                                                                                                                                                                                                                                                                                                                                                                                                                                                                                                                                                                                                                                                                                                                                                                                                                                                                                                                                                                                                                                                                                                                                                                                                                                                                                                                                                                                                                                                                                                 | 1              |   |
| 3.2                         | COURT                         | 303         | 2.6      | 4 WAY CASSETTE                                                                                                                                                                                                                                                                                                                                                                                                                                                                                                                                                                                                                                                                                                                                                                                                                                                                                                                                                                                                                                                                                                                                                                                                                                                                                                                                                                                                                                                                                                                                                                                                                                                                                                                                                                                                                                                                                                                                                                                                                                                                                                                 | _              |   |
| 3.3                         | AO LEGAL STAFF                | 108         | 1        | 2 WAY CASSETTE                                                                                                                                                                                                                                                                                                                                                                                                                                                                                                                                                                                                                                                                                                                                                                                                                                                                                                                                                                                                                                                                                                                                                                                                                                                                                                                                                                                                                                                                                                                                                                                                                                                                                                                                                                                                                                                                                                                                                                                                                                                                                                                 | 1              |   |
|                             | 4TH FLOOR                     | 0           |          |                                                                                                                                                                                                                                                                                                                                                                                                                                                                                                                                                                                                                                                                                                                                                                                                                                                                                                                                                                                                                                                                                                                                                                                                                                                                                                                                                                                                                                                                                                                                                                                                                                                                                                                                                                                                                                                                                                                                                                                                                                                                                                                                | 10HP x 2       |   |
| 4.1                         | COURT ROOM                    | 529         | 2.2      | 4 WAY CASSETTE                                                                                                                                                                                                                                                                                                                                                                                                                                                                                                                                                                                                                                                                                                                                                                                                                                                                                                                                                                                                                                                                                                                                                                                                                                                                                                                                                                                                                                                                                                                                                                                                                                                                                                                                                                                                                                                                                                                                                                                                                                                                                                                 | (110%)         |   |
| 4.2                         | OGGINI NOGWI                  |             | 2.2      | 4 WAY CASSETTE                                                                                                                                                                                                                                                                                                                                                                                                                                                                                                                                                                                                                                                                                                                                                                                                                                                                                                                                                                                                                                                                                                                                                                                                                                                                                                                                                                                                                                                                                                                                                                                                                                                                                                                                                                                                                                                                                                                                                                                                                                                                                                                 | [ (11070)      |   |
| 4.3                         | WORK STATION                  | 192         | 1.5      | 4 WAY CASSETTE                                                                                                                                                                                                                                                                                                                                                                                                                                                                                                                                                                                                                                                                                                                                                                                                                                                                                                                                                                                                                                                                                                                                                                                                                                                                                                                                                                                                                                                                                                                                                                                                                                                                                                                                                                                                                                                                                                                                                                                                                                                                                                                 |                |   |
| 4.4                         | WAITING LOBBY & OFFICE BOY    | 141         | 1        | 2 WAY CASSETTE                                                                                                                                                                                                                                                                                                                                                                                                                                                                                                                                                                                                                                                                                                                                                                                                                                                                                                                                                                                                                                                                                                                                                                                                                                                                                                                                                                                                                                                                                                                                                                                                                                                                                                                                                                                                                                                                                                                                                                                                                                                                                                                 |                |   |
| 4.5                         | MEMBER-1                      | 175         | 1.3      | HIWALL                                                                                                                                                                                                                                                                                                                                                                                                                                                                                                                                                                                                                                                                                                                                                                                                                                                                                                                                                                                                                                                                                                                                                                                                                                                                                                                                                                                                                                                                                                                                                                                                                                                                                                                                                                                                                                                                                                                                                                                                                                                                                                                         |                |   |
| 4.6                         | EXECUTIVE ASST.               | 62          | 0.8      | HIWALL                                                                                                                                                                                                                                                                                                                                                                                                                                                                                                                                                                                                                                                                                                                                                                                                                                                                                                                                                                                                                                                                                                                                                                                                                                                                                                                                                                                                                                                                                                                                                                                                                                                                                                                                                                                                                                                                                                                                                                                                                                                                                                                         |                |   |
| 4.7                         | CHAIRMANS ROOM                | 370         | 3        | DUCTABLE                                                                                                                                                                                                                                                                                                                                                                                                                                                                                                                                                                                                                                                                                                                                                                                                                                                                                                                                                                                                                                                                                                                                                                                                                                                                                                                                                                                                                                                                                                                                                                                                                                                                                                                                                                                                                                                                                                                                                                                                                                                                                                                       | 1              |   |
|                             | VRF ODU-1                     |             | 17.6     | ->Equivalent HP->                                                                                                                                                                                                                                                                                                                                                                                                                                                                                                                                                                                                                                                                                                                                                                                                                                                                                                                                                                                                                                                                                                                                                                                                                                                                                                                                                                                                                                                                                                                                                                                                                                                                                                                                                                                                                                                                                                                                                                                                                                                                                                              | 22.1           |   |
|                             | VRF SYSTEM -2                 |             |          |                                                                                                                                                                                                                                                                                                                                                                                                                                                                                                                                                                                                                                                                                                                                                                                                                                                                                                                                                                                                                                                                                                                                                                                                                                                                                                                                                                                                                                                                                                                                                                                                                                                                                                                                                                                                                                                                                                                                                                                                                                                                                                                                |                |   |
|                             | 5TH FLOOR                     | 0           |          |                                                                                                                                                                                                                                                                                                                                                                                                                                                                                                                                                                                                                                                                                                                                                                                                                                                                                                                                                                                                                                                                                                                                                                                                                                                                                                                                                                                                                                                                                                                                                                                                                                                                                                                                                                                                                                                                                                                                                                                                                                                                                                                                |                |   |
| 5.1                         | SECRETARY TECHNICAL           | 206         | 1.5      | 4 WAY CASSETTE                                                                                                                                                                                                                                                                                                                                                                                                                                                                                                                                                                                                                                                                                                                                                                                                                                                                                                                                                                                                                                                                                                                                                                                                                                                                                                                                                                                                                                                                                                                                                                                                                                                                                                                                                                                                                                                                                                                                                                                                                                                                                                                 | 1              |   |
| 5.2                         | OFFICER 1 2 2                 | 200         | 369      | 1.5                                                                                                                                                                                                                                                                                                                                                                                                                                                                                                                                                                                                                                                                                                                                                                                                                                                                                                                                                                                                                                                                                                                                                                                                                                                                                                                                                                                                                                                                                                                                                                                                                                                                                                                                                                                                                                                                                                                                                                                                                                                                                                                            | 4 WAY CASSETTE | 1 |
| 5.3                         | OFFICER 1 2 3                 | 369         | 1.5      | 4 WAY CASSETTE                                                                                                                                                                                                                                                                                                                                                                                                                                                                                                                                                                                                                                                                                                                                                                                                                                                                                                                                                                                                                                                                                                                                                                                                                                                                                                                                                                                                                                                                                                                                                                                                                                                                                                                                                                                                                                                                                                                                                                                                                                                                                                                 | 1              |   |
|                             |                               |             |          | -                                                                                                                                                                                                                                                                                                                                                                                                                                                                                                                                                                                                                                                                                                                                                                                                                                                                                                                                                                                                                                                                                                                                                                                                                                                                                                                                                                                                                                                                                                                                                                                                                                                                                                                                                                                                                                                                                                                                                                                                                                                                                                                              | 1              |   |
| 5.4                         | LEGAL SECRETARY               | 146         | 1        | HIWALL                                                                                                                                                                                                                                                                                                                                                                                                                                                                                                                                                                                                                                                                                                                                                                                                                                                                                                                                                                                                                                                                                                                                                                                                                                                                                                                                                                                                                                                                                                                                                                                                                                                                                                                                                                                                                                                                                                                                                                                                                                                                                                                         | 1              |   |
| 5.5                         | MAITING LODDY & MODICOTATION  | 405         | 2.2      | 4 WAY CASSETTE                                                                                                                                                                                                                                                                                                                                                                                                                                                                                                                                                                                                                                                                                                                                                                                                                                                                                                                                                                                                                                                                                                                                                                                                                                                                                                                                                                                                                                                                                                                                                                                                                                                                                                                                                                                                                                                                                                                                                                                                                                                                                                                 | 10HP x 2       |   |
| 5.6                         | - WAITING LOBBY & WORKSTATION | 485 —       | 2.2      | 4 WAY CASSETTE                                                                                                                                                                                                                                                                                                                                                                                                                                                                                                                                                                                                                                                                                                                                                                                                                                                                                                                                                                                                                                                                                                                                                                                                                                                                                                                                                                                                                                                                                                                                                                                                                                                                                                                                                                                                                                                                                                                                                                                                                                                                                                                 | (115%)         |   |
| 5.7                         | ADMIN HEAD                    | 124         | 1        | HIWALL                                                                                                                                                                                                                                                                                                                                                                                                                                                                                                                                                                                                                                                                                                                                                                                                                                                                                                                                                                                                                                                                                                                                                                                                                                                                                                                                                                                                                                                                                                                                                                                                                                                                                                                                                                                                                                                                                                                                                                                                                                                                                                                         | 1 ` ′          |   |
| -                           | 6TH FLOOR                     | 0           |          | To the second se | 1              |   |
| 6.1                         |                               |             | 1.5      | 4 WAY CASSETTE                                                                                                                                                                                                                                                                                                                                                                                                                                                                                                                                                                                                                                                                                                                                                                                                                                                                                                                                                                                                                                                                                                                                                                                                                                                                                                                                                                                                                                                                                                                                                                                                                                                                                                                                                                                                                                                                                                                                                                                                                                                                                                                 | 1              |   |
| 6.2                         | CONFERENCE ROOM               | 341         | 1.5      | 4 WAY CASSETTE                                                                                                                                                                                                                                                                                                                                                                                                                                                                                                                                                                                                                                                                                                                                                                                                                                                                                                                                                                                                                                                                                                                                                                                                                                                                                                                                                                                                                                                                                                                                                                                                                                                                                                                                                                                                                                                                                                                                                                                                                                                                                                                 | 1              |   |
| 6.3                         | MEMBER-2                      | 156         | 1.3      | HIWALL                                                                                                                                                                                                                                                                                                                                                                                                                                                                                                                                                                                                                                                                                                                                                                                                                                                                                                                                                                                                                                                                                                                                                                                                                                                                                                                                                                                                                                                                                                                                                                                                                                                                                                                                                                                                                                                                                                                                                                                                                                                                                                                         | 1              |   |
| 6.4                         | WORKSTATION & WAITING LOBBY   | 294         | 2.2      | 4 WAY CASSETTE                                                                                                                                                                                                                                                                                                                                                                                                                                                                                                                                                                                                                                                                                                                                                                                                                                                                                                                                                                                                                                                                                                                                                                                                                                                                                                                                                                                                                                                                                                                                                                                                                                                                                                                                                                                                                                                                                                                                                                                                                                                                                                                 | 1              |   |
| 6.5                         | IT HEAD                       | 116         | 1        | HIWALL                                                                                                                                                                                                                                                                                                                                                                                                                                                                                                                                                                                                                                                                                                                                                                                                                                                                                                                                                                                                                                                                                                                                                                                                                                                                                                                                                                                                                                                                                                                                                                                                                                                                                                                                                                                                                                                                                                                                                                                                                                                                                                                         | 1              |   |
|                             | VRF ODU-2                     |             | 18.4     | ->Equivalent HP->                                                                                                                                                                                                                                                                                                                                                                                                                                                                                                                                                                                                                                                                                                                                                                                                                                                                                                                                                                                                                                                                                                                                                                                                                                                                                                                                                                                                                                                                                                                                                                                                                                                                                                                                                                                                                                                                                                                                                                                                                                                                                                              | 23.1           |   |